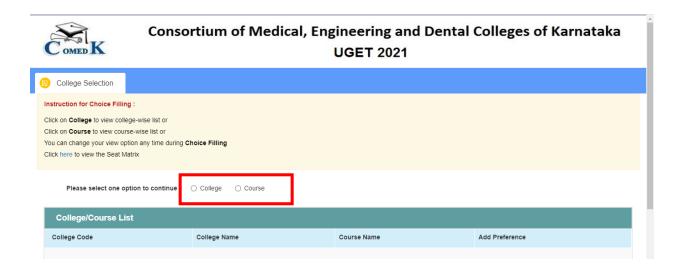

Step 2: Click on "Click here to view Choice Filling Form"

Step 3: Click on college/ course to view college –wise or course wise list.

Step 4:For eg: If you opted to view college list, select the college name from the drop-down list.

In case you select course in Step 3, you will be able to see the course names in drop-down.

#### Step 5:

Click on "View college/course list" to view the respective list in the table below