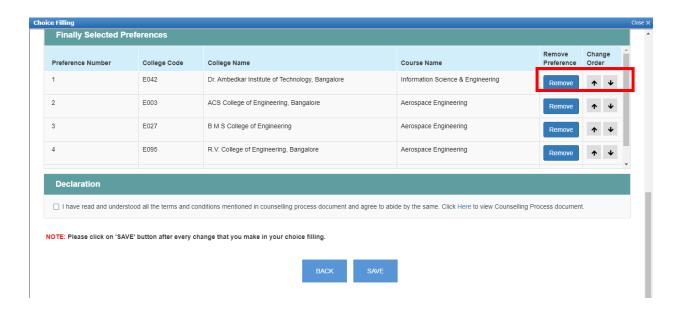

#### Step 7:

- Repeat step 3 to 6 to add more college and courses.
- Click on arrow ('∜' or 'û') in case you would like to reorder your preferences
- Click on "Remove" button in case you would like to remove a college/course

## Step 8:

- Click on declaration and click on "Save" button to save your preferences.
- You are requested to save your preferences frequently.

Page 4 of 6

Step 9: Click "ok" to save your college and course preference. Else click on 'cancel'