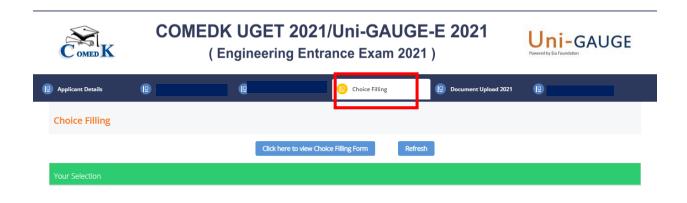

## Step 1:

- Please read Counselling Process document before proceeding for Choice filling.
- Please use desktop or laptop to access application form.
- Login to your application using App number and Password and click on Choice filling Tab.

Step 2: Click on "Click here to view Choice Filling Form"

Step 3: Click on college/ course to view college –wise or course wise list.

Step 4:For eg: If you opted to view college list, select the college name from the drop-down list.