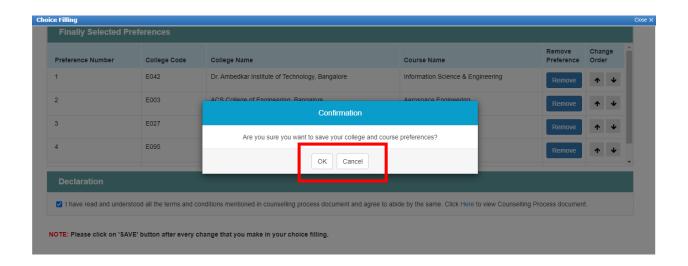

## Step 8:

- Click on declaration and click on "Save" button to save your preferences.
- You are requested to save your preferences frequently.

Page 4 of 6

Step 9: Click "ok" to save your college and course preference. Else click on 'cancel'