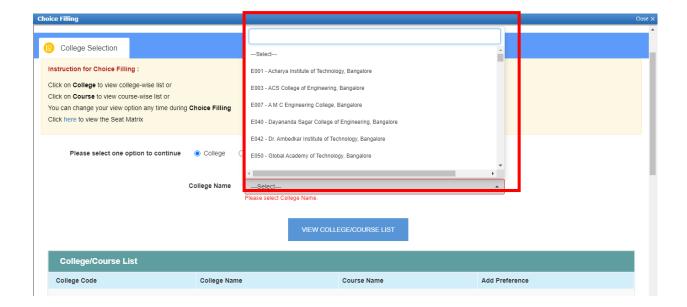

Step 2: Click on "Click here to view Choice Filling Form"

Step 3: Click on college/ course to view college –wise or course wise list.

Step 4:For eg: If you opted to view college list, select the college name from the drop-down list.

In case you select course in Step 3, you will be able to see the course names in drop-down.