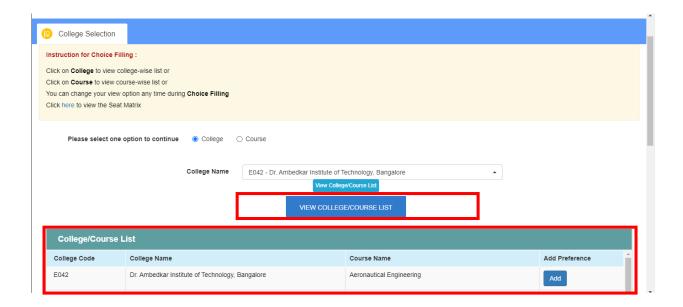

Step 2: Click on "Click here to view Choice Filling Form"

Step 3: Click on college/ course to view college –wise or course wise list.

Step 4:For eg: If you opted to view college list, select the college name from the drop-down list.

#### Step 5:

Click on "View college/course list" to view the respective list in the table below

#### Step 6:

- Click on "Add" button in College/Course List to add the college and course to the Finally selected preferences table below.
- The first college and course you add will be considered as Preference number 1 in the table.
- Click on 'Save' after adding each preference or making any changes in your preference form.