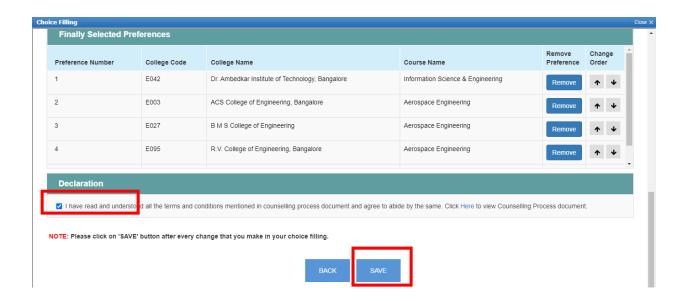

## Step 8:

- Click on declaration and click on "Save" button to save your preferences.
- You are requested to save your preferences frequently.

Page 4 of 6

Step 9: Click "ok" to save your college and course preference. Else click on 'cancel'