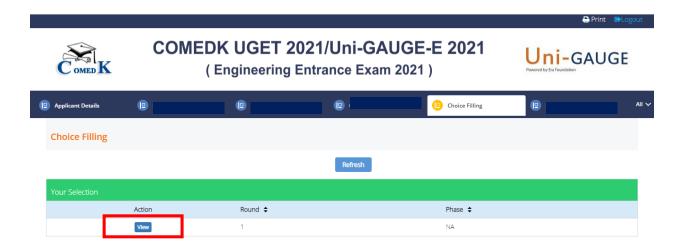

Step 11: In case you would like to edit/view your preferences again, you can click on "View" button in Choice filling Tab.