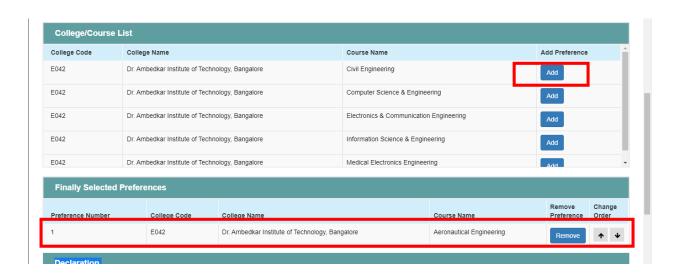

#### Step 6:

- Click on "Add" button in College/Course List to add the college and course to the Finally selected preferences table below.
- The first college and course you add will be considered as Preference number 1 in the table.
- Click on 'Save' after adding each preference or making any changes in your preference form.

#### Step 7:

- Repeat step 3 to 6 to add more college and courses.
- Click on arrow ('∜' or 'û') in case you would like to reorder your preferences
- Click on "Remove" button in case you would like to remove a college/course