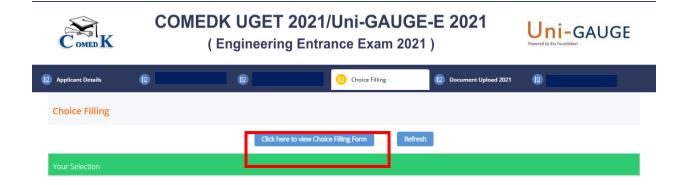

Step 2: Click on "Click here to view Choice Filling Form"

Step 3: Click on college/ course to view college –wise or course wise list.

Step 4:For eg: If you opted to view college list, select the college name from the drop-down list.