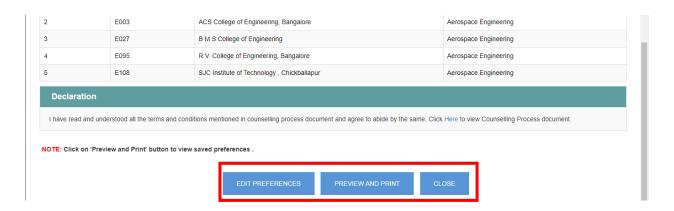

## Step 10:

- Click on "PREVIEW AND PRINT" to print /preview your saved preferences. You are requested to take a print out to review your final preferences.
- In case you would like to edit your preferences, you can click on "edit preferences" button .
- In case you would not like to edit your preferences, you can click on "close" button